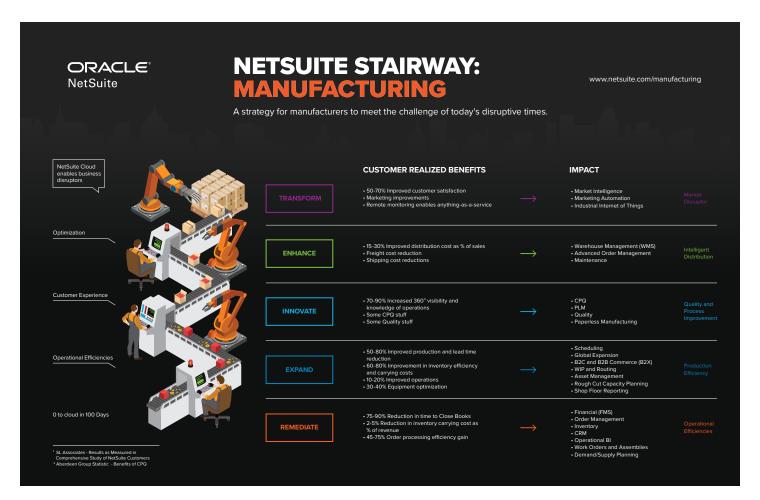

NetSuite' proven methodology for manufacturing success.

## A Proven Path to Success for Manufacturers

NetSuite delivers a unified and phased pathway for customers to succeed and scale their business. Here is how it works:

- The first step is all about making sure manufacturers have a single view of customers, orders, work in progress, items and inventory. From its experience in the sector, NetSuite knows just how difficult it is to sell anything without it. Getting a manufacturing business on a real-time platform so all channels are operating from a unified base is the critical foundation. NetSuite has seen customers improve gross margins 1-5%.
- Once there, manufacturers are in a better position to add ecommerce or other omnichannel capabilities to enhance and provide a greater customer experience.
   This phase is critical as increasingly buyers move online, according to the latest research, 30% of buyers complete at least ½ of their purchases online.
- From this point, they are freed from the constraints of their legacy systems and are ready to tackle challenges such as a lack of visibility or inefficiencies in their supply chain.
- Ultimately, the focus turns to more innovative and disruptive strategies such as pricing and margin management and business intelligence. NetSuite has seen its customers improve their actionable insights by over 56%.

In a study by SL Associates, NetSuite customers reported stunning improvements in key performance metrics after switching to NetSuite's cloud-based software solution.

Reduced Time to Close Books 75%-90%

Improved Production Efficiency and
Lead Times 50%-80%

Reduced Obsolete Inventory Costs 60%-80%

Improved Staff Utilization Due to Automation 10%-25%

Improved Order Processing Efficiency 45%-75%