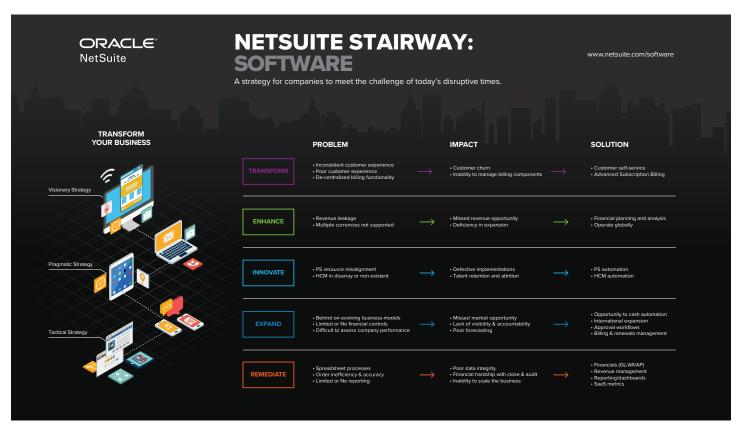

NetSuite's proven methodology for software company success.

# A Proven Path to Success for Software/ Internet Companies

NetSuite delivers a unified and phased pathway for our customers to succeed and scale their business. Here is how it works:

- The first step ensures software companies have a real-time view into business performance and the metrics that matter.
- A solution that automates critical finance and accounting processes, increasing the accuracy and efficiency of the financial close process, is critical. From our experience, this is the foundation that supports future software company growth and scale.
- From there, software companies are in a better position to capitalize on new opportunities and prepare for rapid growth. They can synchronize complex billing and revenue management flows, automate subscription and renewal processes and embark on global expansion. This phase is critical as software companies must balance the need for establishing compliance and controls with remaining agile to respond to marketplace dynamics.
- Once software companies can support multiple subsidiaries and currencies across global operations, they can tackle other challenges such as a lack of business visibility or inefficiencies in their embedded professional services organization. NetSuite has seen software customers improve professional services productivity by over 45%.
- Ultimately, the focus turns to innovative strategies that help maximize customer lifetime